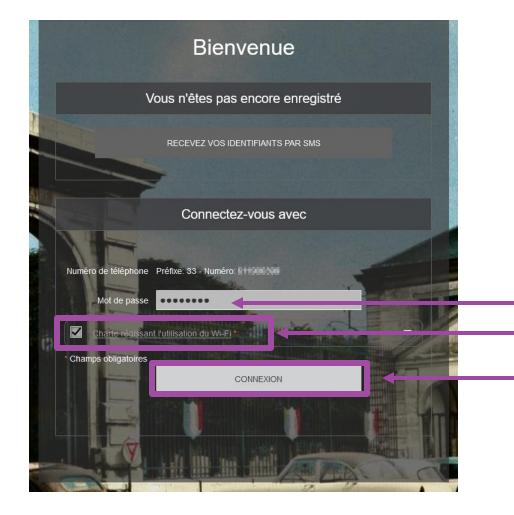

- Enter this password in the designated field and check the box "Charter governing the use of Wi-Fi "
- Click on " Connect ".

 You will see a page displaying your username and the validity period of your authentication.