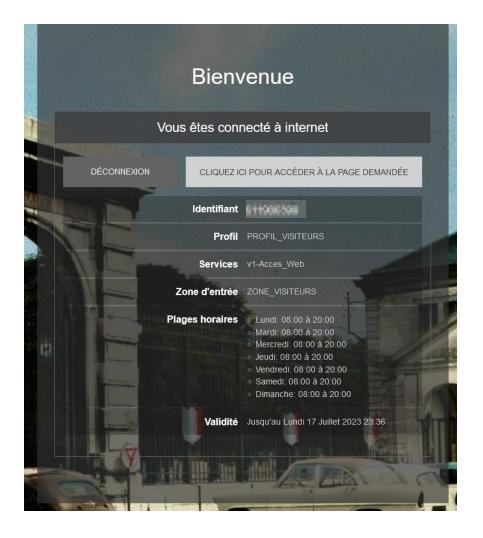

• You are now logged to the internet.

If you need to log in later:

- Your username : your phone number (for France, "33XXXXXXX").
- Your password : the password sent via text message.

If two users use the same phone number, the first one who logged in will be disconnected.