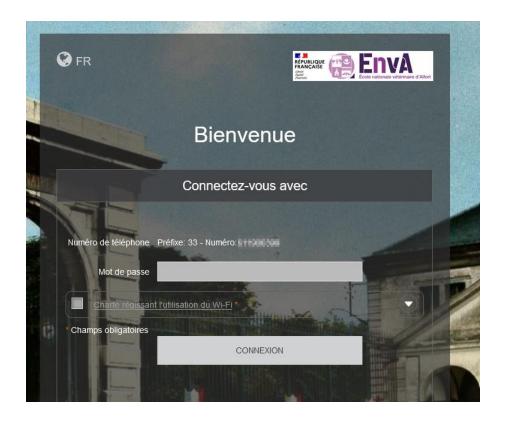

## Bienvenue

- Enter this password in the designated field and check the box "Charter governing the use of Wi-Fi "
- Click on " Connect ".

 You will see a page displaying your username and the validity period of your authentication.

• You are now logged to the internet.

If you need to log in later:

- Your username : your phone number (for France, "33XXXXXXX").
- Your password : the password sent via text message.

If two users use the same phone number, the first one who logged in will be disconnected.