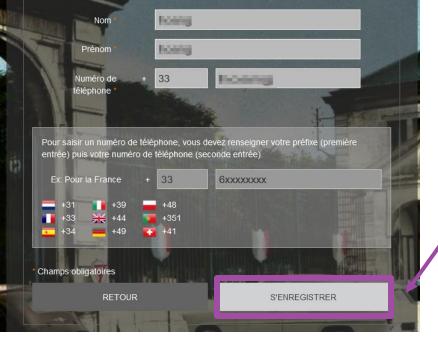

## Enregistrement par SMS

Renseignez l'ensemble des champs obligatoires pour vous enregister.

Attention : votre numéro de téléphone est obligatoire et doit être valide car il sera utilisé pour envoyer votre ticket de connexion par SMS.

• To register, provide the following information :

•Your last name ;

- •Your first name ;
- •Your phone number (with the prefix +XX) ;
- Then click on the " Connect " button.

 You will receive a text message with your password.