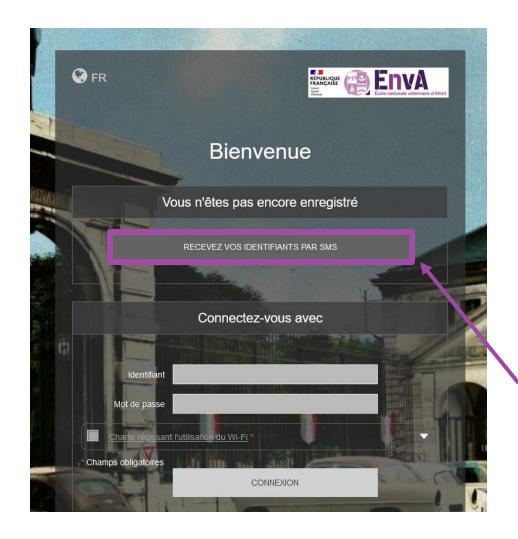

 Connect to the "EnvA-Visiteurs" portal.

 You will be automatically redirected to a web portal (you can also go to the https://portail.vet-alfort.fr/ website)

• Click on the button "Recieve your credentiel by SMS".

## Bienvenue